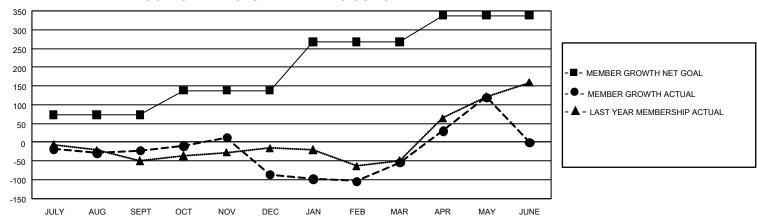

## GOALS AND ACTUAL MEMBERS CUMULATIVE

| DROPPED CLUBS: 7 |     | 134 CLUBS OF 224 ADDED 1<br>OR MORE NEW MEMBERS | GENDER DISTRIBUTION                |                |  |
|------------------|-----|-------------------------------------------------|------------------------------------|----------------|--|
|                  |     |                                                 | MALE                               | 3,269 (47.29%) |  |
|                  |     |                                                 | FEMALE                             | 3,643 (52.71%) |  |
| DROPPED MEMBERS  |     |                                                 | NON BINARY                         | 0 (0.00%)      |  |
| DECEASED         | 86  |                                                 | PREFER NOT TO ANSWER               | 0 (0.00%)      |  |
| CLUB CANCELLED   | 98  |                                                 | TOTAL FAMILY UNIT MEMBERS 9        |                |  |
| OTHER            | 375 | CLICK HERE FOR                                  | TOTAL FAMILE ONLY MILWIDERO        |                |  |
| TOTAL            | 559 | CUMULATIVE MEMBERSHIP DATA                      | FAMILY MEMBERS PAYING HALF DUES 50 |                |  |

## GMT Constitutional Area 1, Group L

REPORT DOES NOT INCLUDE CLUBS IN UNDISTRICTED AREAS.

| Clubs                 |               |           |               | Members               |                         |                         |                                              |
|-----------------------|---------------|-----------|---------------|-----------------------|-------------------------|-------------------------|----------------------------------------------|
| RESULTS FOR 2021-2022 |               |           |               | RESULTS FOR 2021-2022 |                         |                         |                                              |
| QUARTER               | NEW CLUB GOAL | NEW CLUBS | DROPPED CLUBS | QUARTER MEN           | MBER GROWTH NET<br>GOAL | MEMBER GROWTH<br>ACTUAL | DROPPED MEMBERS ACTUAL (including transfers) |
| JULY/AUG/SEPT         | 0             | 0         | 1             | JULY/AUG/SEPT         | 73                      | 111                     | 106                                          |
| OCT/NOV/DEC           | 6             | 0         | 4             | OCT/NOV/DEC           | 65                      | 175                     | 232                                          |
| JAN/FEB/MAR           | 6             | 0         | 2             | JAN/FEB/MAR           | 130                     | 151                     | 98                                           |
| APR/MAY/JUNE          | 6             | 2         | 0             | APR/MAY/JUNE          | 70                      | 323                     | 124                                          |