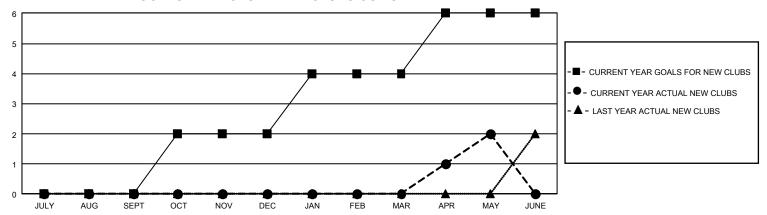

## GOALS AND ACTUAL NEW CLUBS CUMULATIVE

## GMT Constitutional Area 1, Group L

REPORT DOES NOT INCLUDE CLUBS IN UNDISTRICTED AREAS.

| Clubs                 |               |           |               | Members               |                         |                         |                                              |
|-----------------------|---------------|-----------|---------------|-----------------------|-------------------------|-------------------------|----------------------------------------------|
| RESULTS FOR 2021-2022 |               |           |               | RESULTS FOR 2021-2022 |                         |                         |                                              |
| QUARTER               | NEW CLUB GOAL | NEW CLUBS | DROPPED CLUBS | QUARTER MEN           | MBER GROWTH NET<br>GOAL | MEMBER GROWTH<br>ACTUAL | DROPPED MEMBERS ACTUAL (including transfers) |
| JULY/AUG/SEPT         | 0             | 0         | 1             | JULY/AUG/SEPT         | 73                      | 111                     | 106                                          |
| OCT/NOV/DEC           | 6             | 0         | 4             | OCT/NOV/DEC           | 65                      | 175                     | 232                                          |
| JAN/FEB/MAR           | 6             | 0         | 2             | JAN/FEB/MAR           | 130                     | 151                     | 98                                           |
| APR/MAY/JUNE          | 6             | 2         | 0             | APR/MAY/JUNE          | 70                      | 323                     | 124                                          |